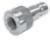

## ORDERING | Adaptor nozzle WEH® TK4 CNG

Adaptor nozzle for refuelling a car having a NGV1 receptacle profile with a fuelling nozzle acc. to Italian standard. **Not for self-service operation!** 

approx. dimensions (mm)

| Part No.  | Description            | Pressure (PN)       | Inlet B1 ((external thread) |
|-----------|------------------------|---------------------|-----------------------------|
| C1-125999 | Adaptor nozzle TK4 CNG | 200 bar / 3,000 psi | Italian standard (G1/2")    |