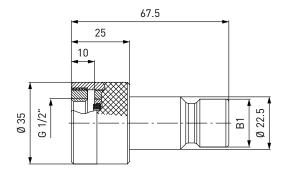

### ORDERING | Adaptor nozzle WEH® TW04 CNG

Adaptor nozzle for refuelling a car having a receptacle profile acc. to Italian standard (G1/2" external thread) with a fuelling nozzle acc. to NGV1 standard. Only suitable for self service after reading operating instructions!

approx. dimensions (mm)

TW04 CNG with integrated shut-off valve

TW04 CNG without integrated shut-off valve

| Part No. | Description                                               | Pressure (PN)       | Inlet B1 |
|----------|-----------------------------------------------------------|---------------------|----------|
| C1-89166 | Adaptor nozzle TW04 CNG with integrated shut-off valve    | 200 bar / 3,000 psi | NGV1     |
| C1-13730 | Adaptor nozzle TW04 CNG without integrated shut-off valve | 200 bar / 3,000 psi | NGV1     |