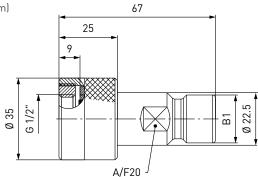

### ORDERING | Adaptor nozzle WEH® TK4i CNG

Adaptor nozzle for refuelling a car having a receptacle profile acc. to Italian standard (G1/2" external thread) and new Italian standard (without external thread) with a fuelling nozzle acc. to NGV1 standard. Not for self-service operation!

approx. dimensions (mm)

| Part No. | Description             | Pressure (PN)       | Inlet B1 |
|----------|-------------------------|---------------------|----------|
| C1-18148 | Adaptor nozzle TK4i CNG | 200 bar / 3,000 psi | NGV1     |