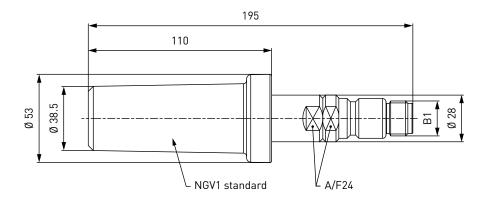

## ORDERING | Adaptor nozzle WEH® TK4 CNG

Adaptor nozzle for refuelling a car having a NGV1 receptacle profile with a fuelling nozzle acc. to Italian standard. **Not for self-service operation!** 

approx. dimensions (mm)

| Part No.  | Description            | Pressure (PN)       | Inlet B1 ((external thread) |
|-----------|------------------------|---------------------|-----------------------------|
| C1-125999 | Adaptor nozzle TK4 CNG | 200 bar / 3,000 psi | Italian standard (G1/2")    |