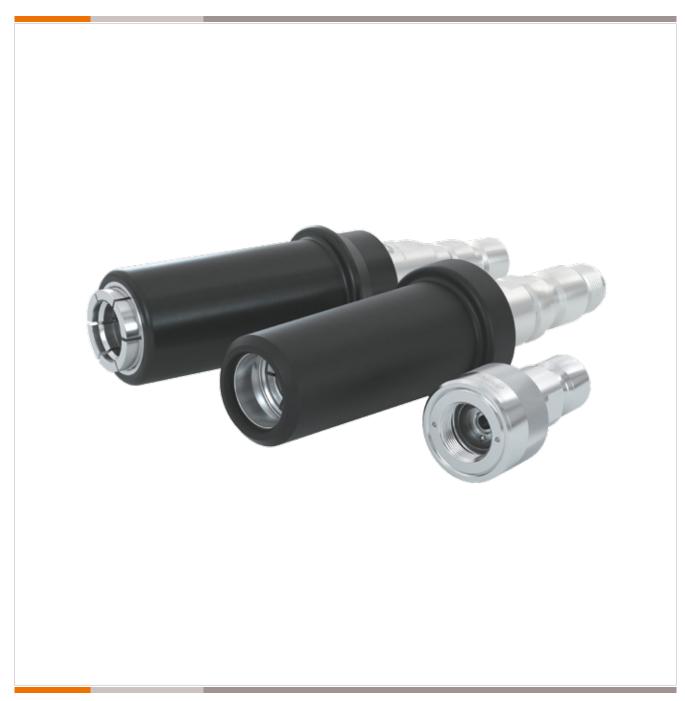

# Type TK4 CNG / TK4i CNG / TW04 CNG

WEH® Adaptor nozzle

for CNG fast filling of cars with NGV1 / Italian standard

#### **DESCRIPTION**

#### Features

- Push-Pull actuation
- High-grade materials
- Compact design

Fuelling nozzles must be adapted to country-specific standards as the NGV1 standard is not yet used worldwide. We, therefore, adapted our WEH® TK4 CNG fuelling nozzle for refuelling vehicles with NGV1 standard at Italian fuelling stations. And for refuelling vehicles with Italian standard at NGV1 fuelling stations we have designed the WEH® TK4i CNG and WEH® TW04 CNG adapter nozzles.