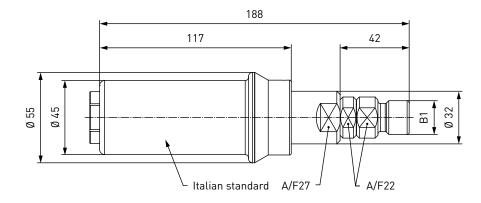

## ORDERING | Adaptor nozzle WEH® TK4 CNG

Adaptor nozzle for refuelling a car having a NGV1 receptacle profile with a fuelling nozzle acc. to Italian standard. **Not for self-service operation!** 

approx. dimensions (mm)

| Part No.  | Description            | Pressure (PN)       | Inlet B1 ((external thread) |
|-----------|------------------------|---------------------|-----------------------------|
| C1-125999 | Adaptor nozzle TK4 CNG | 200 bar / 3,000 psi | Italian standard (G1/2")    |